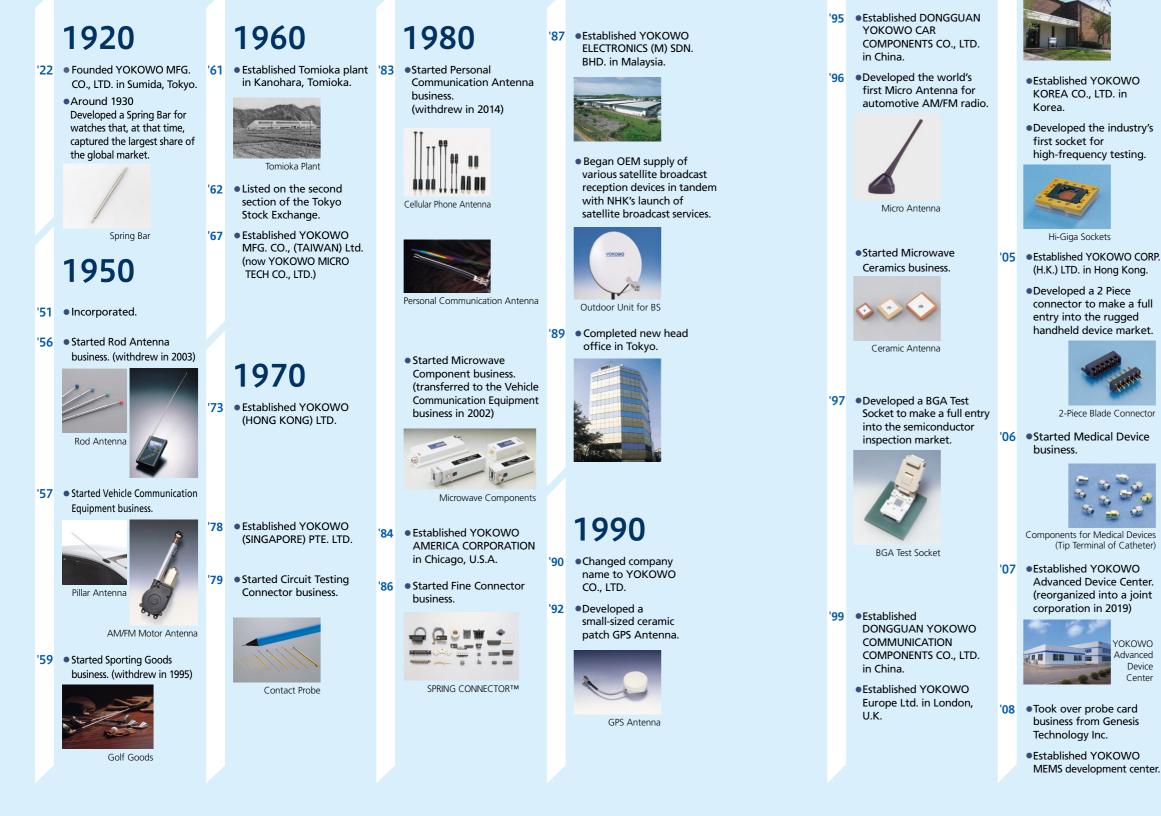

Yokowo started with precision metal pipe processing developed by its founder, Chutaro Yokoo, at the time when he was a craftsman in the industry. From these beginnings, Yokowo introduced various new technologies centered on micro precision processing, expanding the business to a wide range of fields.

With Tomioka Town within Kanra District, Gunma Prefecture (now Tomioka City), where the founder was born and raised, as the center of development and production, Yokowo is developing and providing cutting-edge products for the global market while expanding its bases overseas.